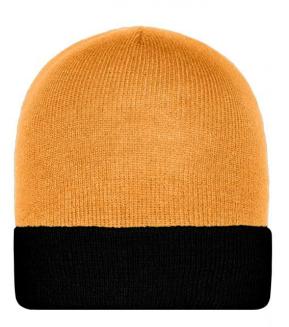

Available colours

black/grey (blackC, CoolGray3C) lime-green/black (369C, blackC) navy/red (296C, 1788C)

black/red (blackC, 1788C) navy/gold-yellow (296C, 107C) orange/black (1585C, blackC)

OEKO-TEX® Stoff The fabric of this article has been tested for harmful substances and certified acc. to STANDARD 100 by OEKO-TEX®